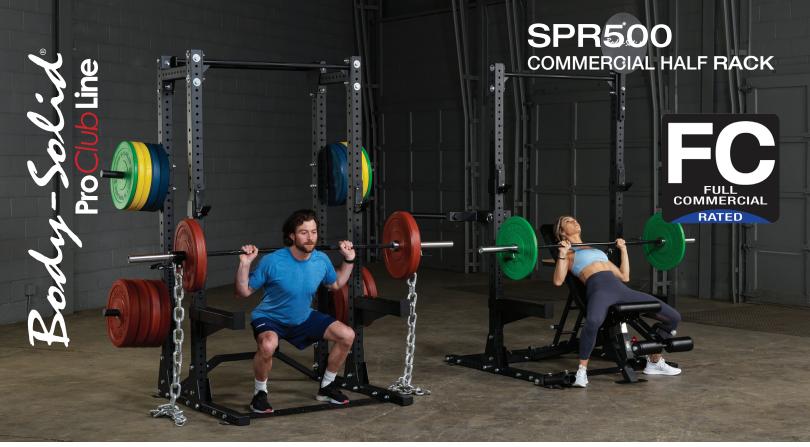

## **TECHNICAL SPECIFICATIONS**

- The 3" x 3" 11 gauge steel mainframe gives the Body-Solid SPR500 Commercial Half Rack a 1000 lb weight capacity.
- An alternative to traditional power racks, Half Racks are great space savers providing a smaller footprint than most enclosed power racks. The Body-Solid SPR500 is an all-purpose weight training station.
- 1" hole spacing for safety spotter bars means you will always find that perfect stretch without compromising safety.
- Several optional attachments allow you increase function and customize the SPR500 to your specific facility needs, such as the SPR500HALFBACK, a rear extension with four weight horns for easier weight storage and organization.
- 50"L x 53"W x 89"H 212 Lbs.