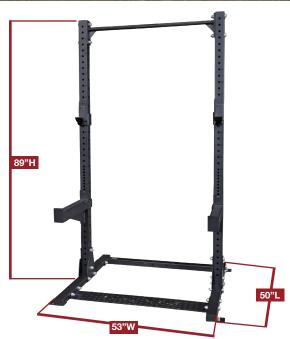

## **TECHNICAL SPECIFICATIONS**

- The 3" x 3" 11 gauge steel mainframe gives the Body-Solid SPR500 Commercial Half Rack a 1000 lb weight capacity.
- An alternative to traditional power racks, Half Racks are great space savers providing a smaller footprint than most enclosed power racks. The Body-Solid SPR500 is an all-purpose weight training station.
- 1" hole spacing for safety spotter bars means you will always find that perfect stretch without compromising safety.
- Several optional attachments allow you increase function and customize the SPR500 to your specific facility needs, such as the SPR500HALFBACK, a rear extension with four weight horns for easier weight storage and organization.
- 50"L x 53"W x 89"H 212 Lbs.