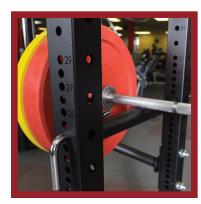

## **TECHNICAL SPECIFICATIONS**

- The 3" x 3" 11 gauge steel mainframe gives the Body-Solid SPR500 Commercial Half Rack a 1000 lb weight capacity.
- An alternative to traditional power racks, Half Racks are great space savers providing a smaller footprint than most enclosed power racks. The Body-Solid SPR500 is an all-purpose weight training station.
- 1" hole spacing for safety spotter bars means you will always find that perfect stretch without compromising safety.
- Several optional attachments allow you increase function and customize the SPR500 to your specific facility needs, such as the SPR500HALFBACK, a rear extension with four weight horns for easier weight storage and organization.
- 50"L x 53"W x 89"H 212 Lbs.