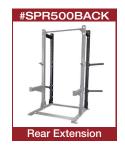

## **TECHNICAL SPECIFICATIONS**

- The 3" x 3" 11 gauge steel mainframe gives the Body-Solid SPR500 Commercial Half Rack a 1000 lb weight capacity.
- An alternative to traditional power racks, Half Racks are great space savers providing a smaller footprint than most enclosed power racks. The Body-Solid SPR500 is an all-purpose weight training station.
- 1" hole spacing for safety spotter bars means you will always find that perfect stretch without compromising safety.
- Several optional attachments allow you increase function and customize the SPR500 to your specific facility needs, such as the SPR500HALFBACK, a rear extension with four weight horns for easier weight storage and organization.
- 50"L x 53"W x 89"H 212 Lbs.

## **OPTIONAL ATTACHMENTS**